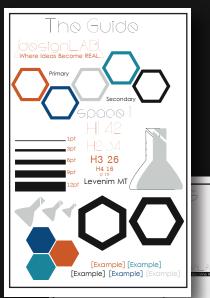

designLAB 1932 Brooks Street Wilmington, DE 21870

Where Ideas Become REAL.

13477c 19 71 124 Primary

c7cccb 199 204 203

Secondary

19849a 25 132 154

181818 24 24 24

ipsum

## Large Media

B1 3450-48in B2 2600-36in B3 1730-24in

Small Media

s1 20

s2 12

c4 6