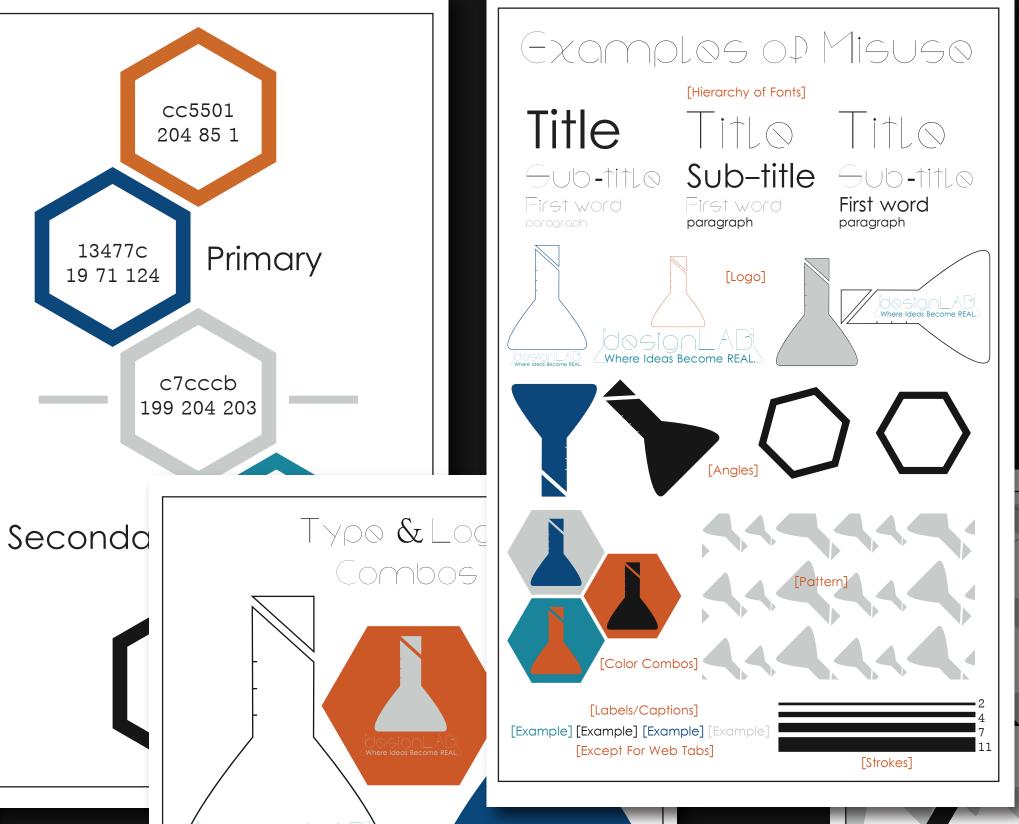

designLAB 1932 Brooks Street Wilmington, DE 21870

Where Ideas Become REAL.

13477c 19 71 124 Primary

c7cccb 199 204 203

Secondary

19849a 25 132 154

181818 24 24 24

ipsum

## xamplos of Misuso

Title

First word

[Hierarchy of Fonts]

Titlo Titlo

First word paragraph

Sub-title Sub-title Sub-title

First word paragraph

[Labels/Captions]

[Example] [Example] [Example] [Except For Web Tabs]

[Strokes]

ssignLAB 132 Brooks Street ilmington, DE 21870