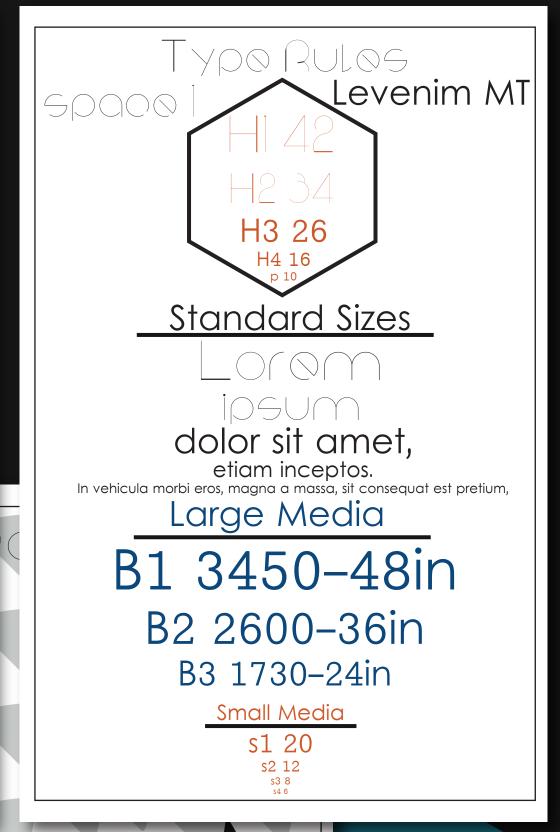

dolor sit amet, etiam inceptos.

In vehicula morbi eros, magna a massa, sit consequat est pretium,

## Large Media

B1 3450-48in B2 2600-36in B3 1730-24in

Small Media

s1 20

s2 12

c4 6