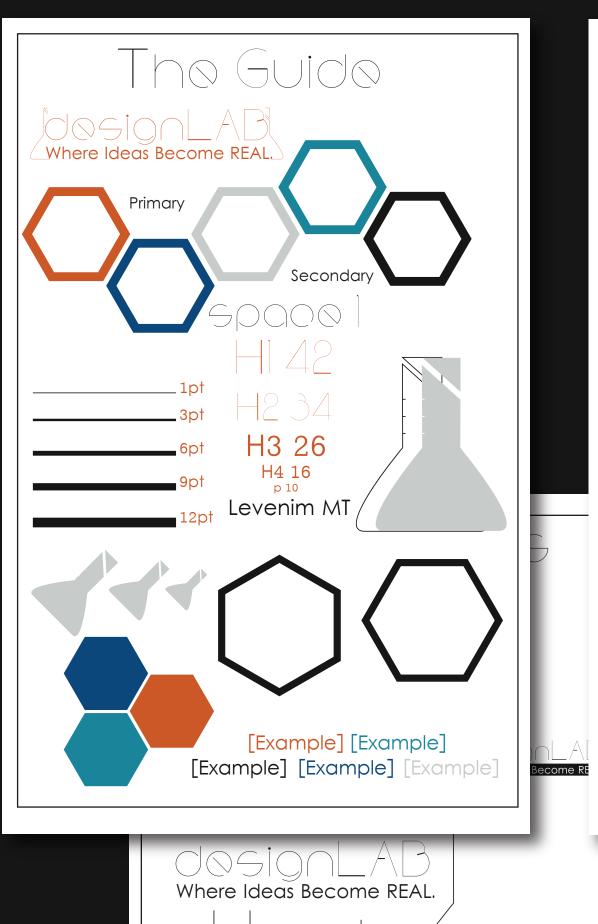

designLAB 1932 Brooks Street Wilmington, DE 21870

Where Ideas Become REAL.

13477c 19 71 124 Primary

c7cccb 199 204 203

Secondary

19849a 25 132 154

181818 24 24 24

ipsum

## Large Media

B1 3450-48in B2 2600-36in B3 1730-24in

Small Media

s1 20

s2 12

c4 6