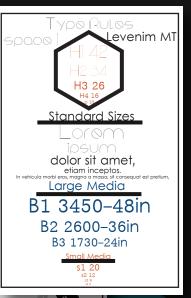

dolor sit amet, etiam inceptos.

In vehicula morbi eros, magna a massa, sit consequat est pretium,

## Large Media

B1 3450-48in B2 2600-36in B3 1730-24in

Small Media

s1 20

s2 12

c4 6