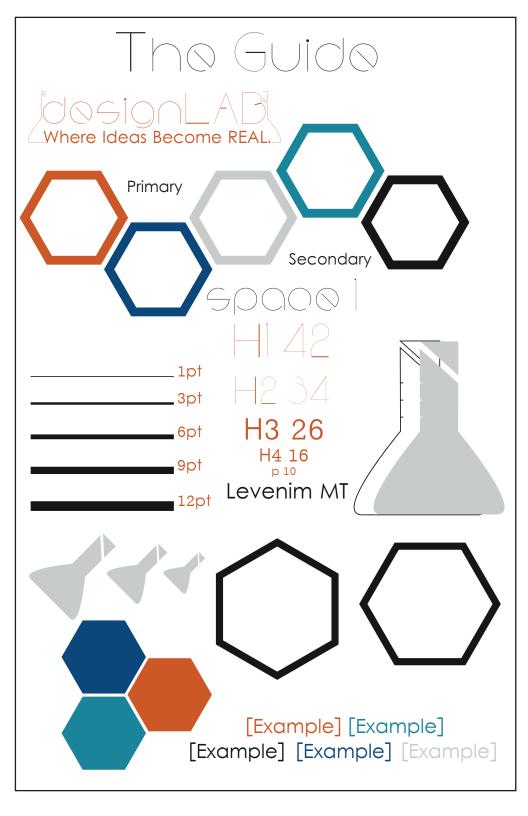

designLAB 1932 Brooks Street Wilmington, DE 21870

Where Ideas Become REAL.

13477c 19 71 124 Primary

c7cccb 199 204 203

Secondary

19849a 25 132 154

181818 24 24 24

ipsum

## Large Media

B1 3450-48in B2 2600-36in B3 1730-24in

Small Media

s1 20

s2 12

c4 6