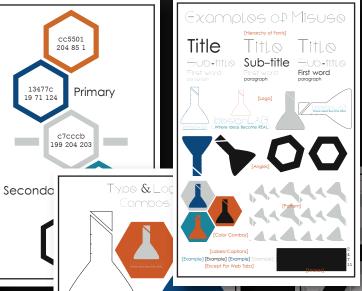

designLAB 1932 Brooks Street Wilmington, DE 21870

Where Ideas Become REAL.

13477c 19 71 124 Primary

c7cccb 199 204 203

Secondary

19849a 25 132 154

181818 24 24 24

ipsum

## xamplos of Misuso

Title

First word

[Hierarchy of Fonts]

Titlo Titlo

First word paragraph

Sub-title Sub-title Sub-title

First word paragraph

[Labels/Captions]

[Example] [Example] [Example] [Except For Web Tabs]

[Strokes]

ssignLAB 132 Brooks Street ilmington, DE 21870